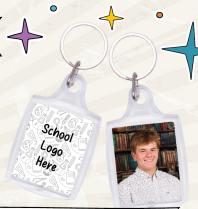

## **NEW!** Custom Keychain

Our custom double-sided keychain features your student's image on one side and school logo on the opposite side.