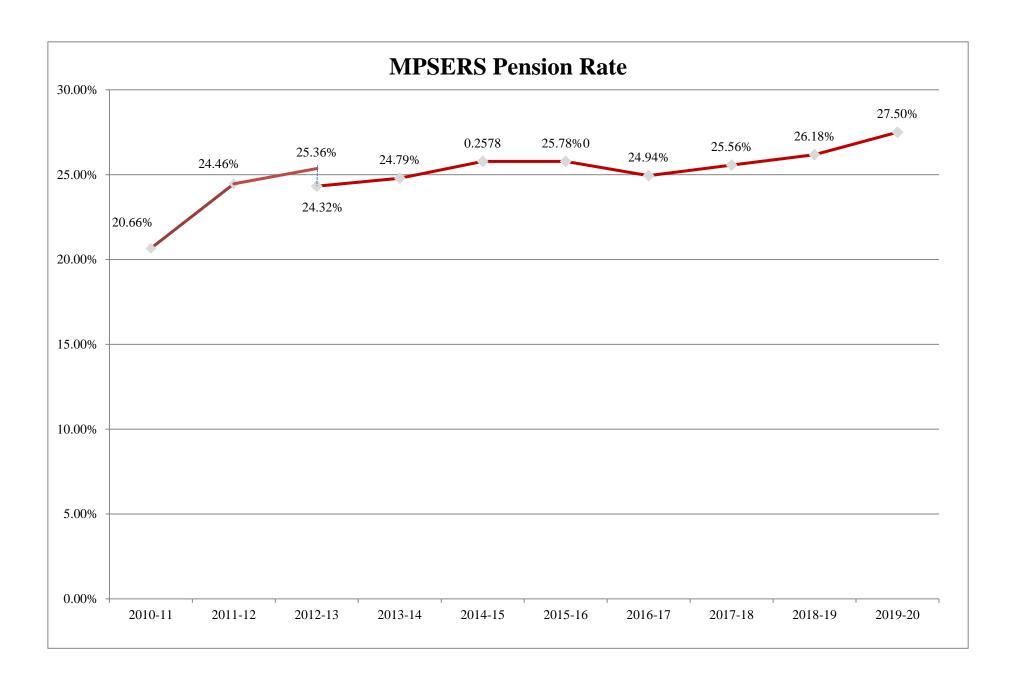

### On the expense side:

- ♦ Teacher compensation was adjusted by an experience step and insurance increases of 5% for health and 2% for dental.
- ♦ There are several staff changes throughout the buildings which include a HS Social Studies teacher and some Industrial Arts positions at the Middle and High School.
- Pay scale changes for hourly and administrative staff have been included.
- ♦ The retirement rate is expected to increase from 0.2618 to 0.2750, a 5.04% change, which impacts the budget by \$128,000.
- ♦ Expenses for the Viking Athletic Center include \$25,000 for utilities and \$98,300 for staffing and supplies.