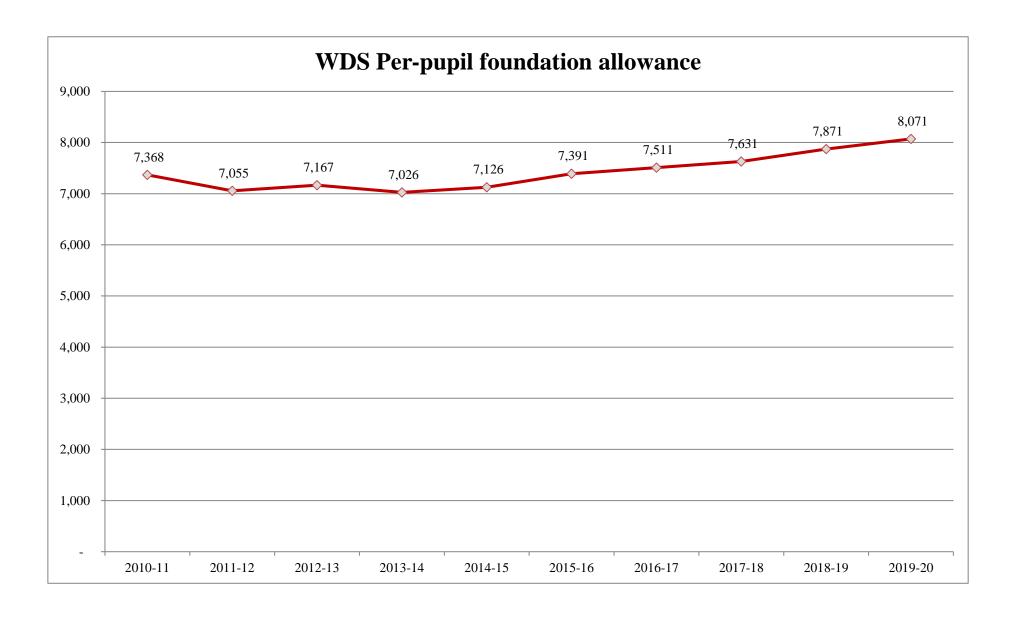

#### For revenue:

- ♦ We are using an estimated increase of \$200 for the foundation grant; from \$7,871 to \$8,071 per student which is about \$410,000.
- We are projecting a decrease in enrollment of 18 students or a loss of \$54,000.
- ♦ A Vocational grant from the ISD is included in the amount of \$25,000.
- The Viking Athletic Center is budgeted for \$20,000 in rents and fees.