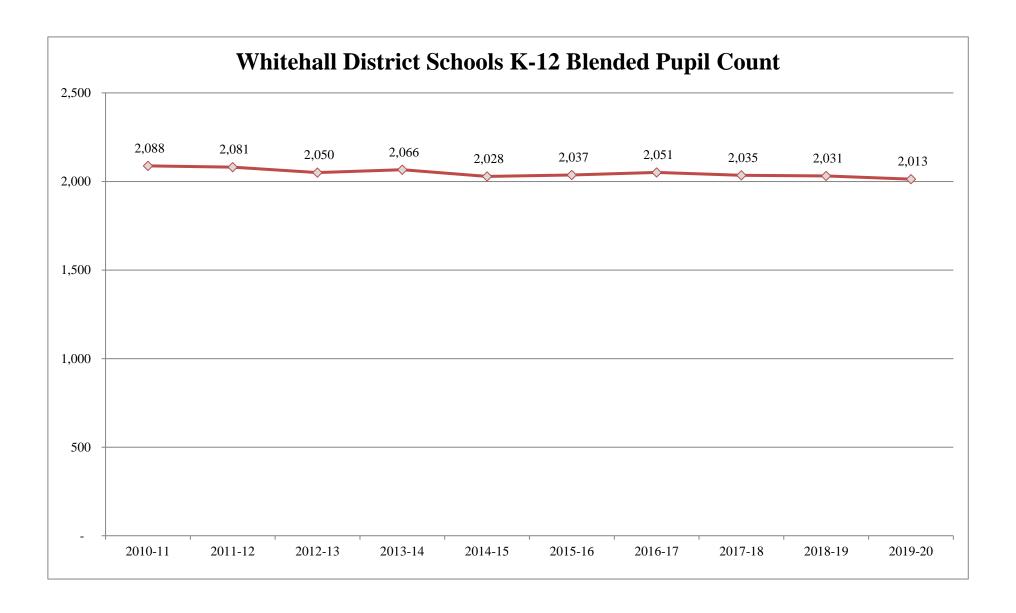

#### For revenue:

- ♦ We are using an estimated increase of \$200 for the foundation grant; from \$7,871 to \$8,071 per student which is about \$410,000.
- We are projecting a decrease in enrollment of 18 students or a loss of \$54,000.
- ♦ A Vocational grant from the ISD is included in the amount of \$25,000.
- The Viking Athletic Center is budgeted for \$20,000 in rents and fees.