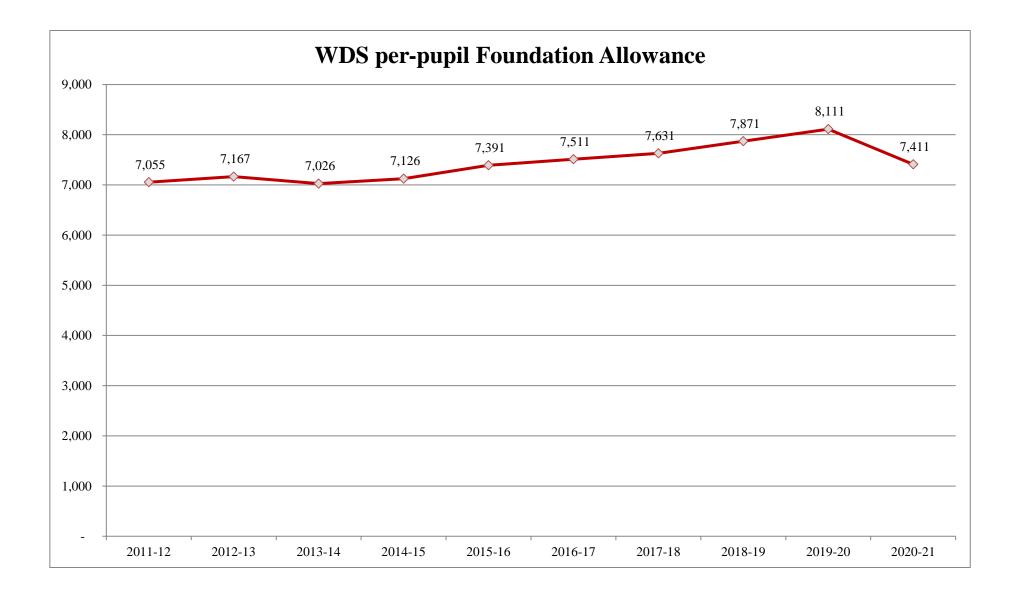

#### **General Fund:**

For revenue:

- We have budgeted for a decrease of \$700 in the foundation grant from \$8,411 to \$7,411. The impact of this reduction is \$1,432,000.
- Enrollment is projected to be down 50 students in the fall (45 fte at 90%) which reduced revenue by \$333,000.
- The district will receive a federal grant for COVID-19 called ESSERS which helps the budget by \$209,000.