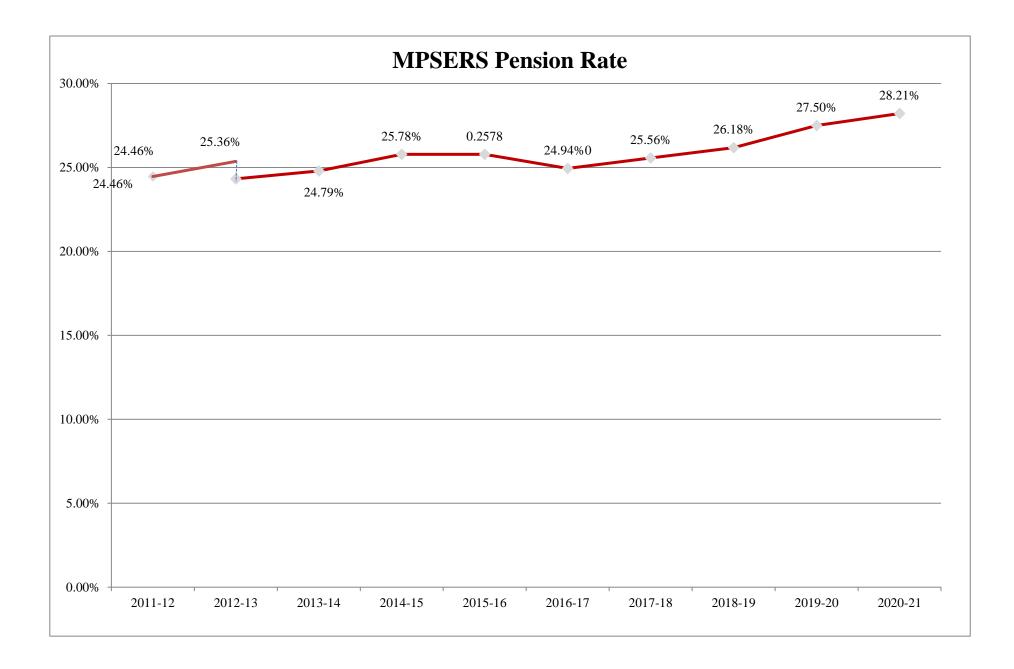

On the expense side:

- Expenses increased \$333,000 with experience levels for teachers, 2.5% estimated increase in health insurance, and an increase in the retirement rate from .0.2750 to 0.2821.
- By not replacing some retiring staff and replacing others with less experience, the district saved \$609,000.
- Several district accounts for capital, new curriculum, a bus, severance have been reduced for a savings of \$506,000.