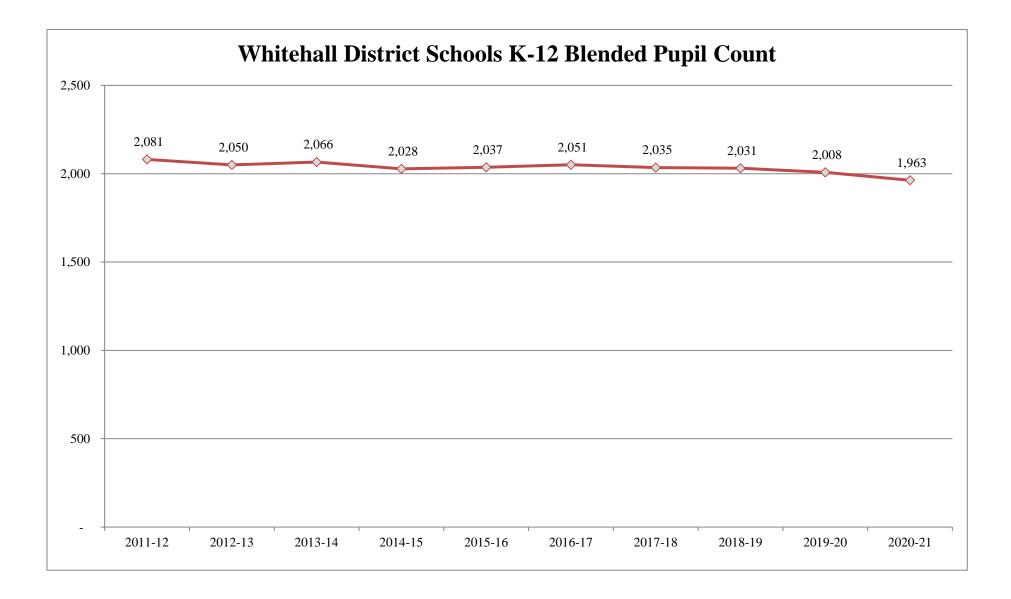

#### **General Fund:**

For revenue:

- We have budgeted for a decrease of \$700 in the foundation grant from \$8,411 to \$7,411. The impact of this reduction is \$1,432,000.
- Enrollment is projected to be down 50 students in the fall (45 fte at 90%) which reduced revenue by \$333,000.
- The district will receive a federal grant for COVID-19 called ESSERS which helps the budget by \$209,000.