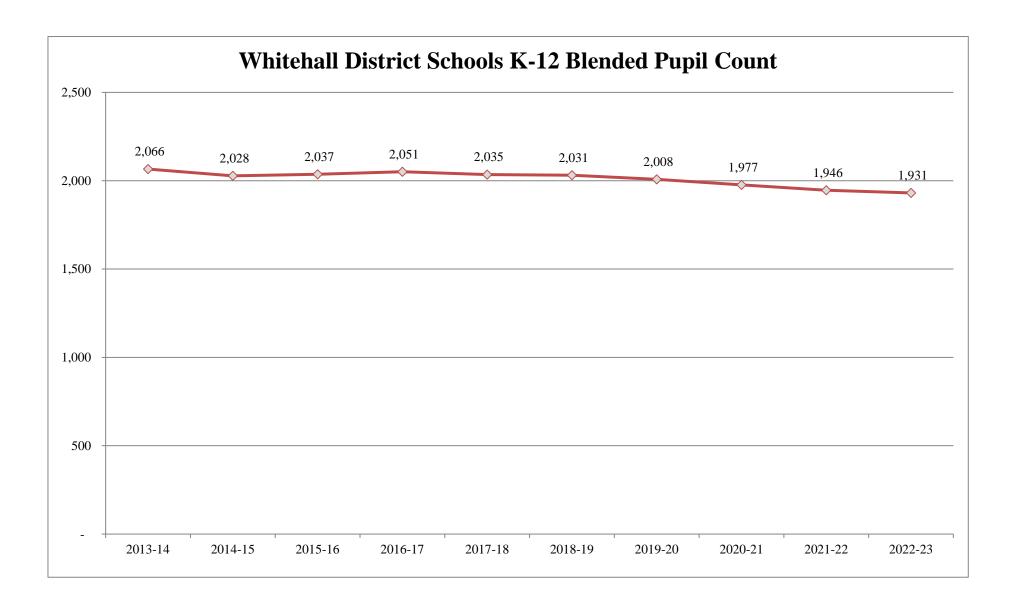

#### **General Fund:**

For revenue some of the significant changes are:

♦ The student count information for the K-12 is projected to be down 15 students. No changes were made to the homeschool & and alternative education programs. The foundation grant is projected to be \$9,135 for an increase of \$435. The governor has projected a \$435 increase, the House \$300, and the Senate \$450. The May revenue conference estimated more than the January conference.

| Year           | K-12          | Homeschool | Duck   | Total         | Foundation |
|----------------|---------------|------------|--------|---------------|------------|
|                |               |            | Creek  |               | Gant       |
|                |               |            |        |               |            |
| 2019-20        | 2009.57       | 54.81      | 83.63  | 2148.01       | \$7,936    |
| 2020-21        | 1977.04       | 31.24      | 104.10 | 2112.38       | \$8,111    |
| 2021-22        | 1946.30       | 34.36      | 93.50  | 2074.16       | \$8,700    |
| 2022-23 Budget | 1931.30       | 34.36      | 93.50  | 2059.16       | \$9,135    |
| Difference     | <u>-15.00</u> | 0.00       | 0.00   | <u>-15.00</u> | +435       |