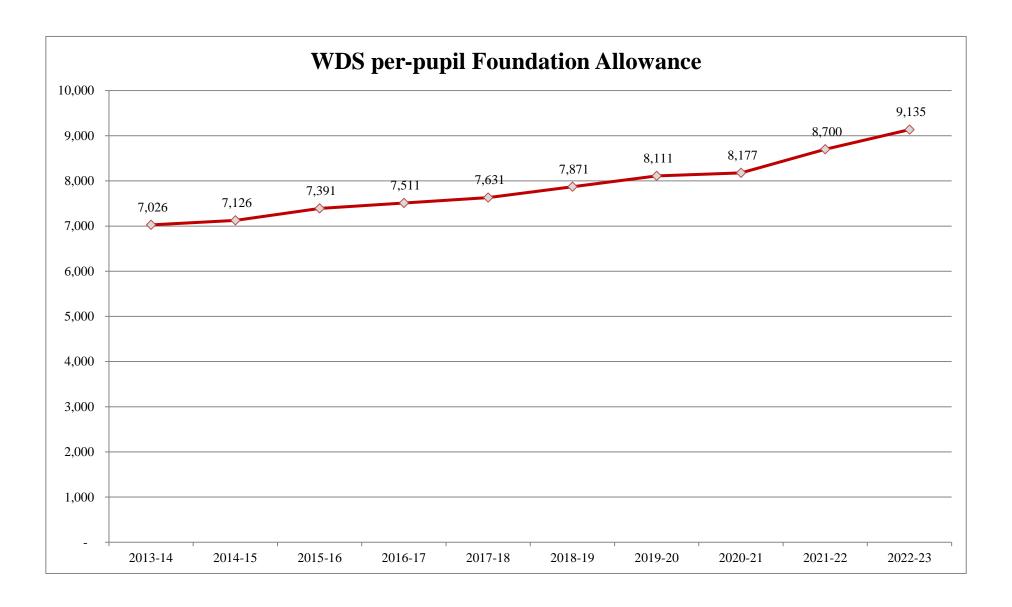

#### **General Fund:**

For revenue some of the significant changes are:

♦ The student count information for the K-12 is projected to be down 15 students. No changes were made to the homeschool & and alternative education programs. The foundation grant is projected to be \$9,135 for an increase of \$435. The governor has projected a \$435 increase, the House \$300, and the Senate \$450. The May revenue conference estimated more than the January conference.

| Year           | K-12          | Homeschool | Duck   | Total         | Foundation |
|----------------|---------------|------------|--------|---------------|------------|
|                |               |            | Creek  |               | Gant       |
|                |               |            |        |               |            |
| 2019-20        | 2009.57       | 54.81      | 83.63  | 2148.01       | \$7,936    |
| 2020-21        | 1977.04       | 31.24      | 104.10 | 2112.38       | \$8,111    |
| 2021-22        | 1946.30       | 34.36      | 93.50  | 2074.16       | \$8,700    |
| 2022-23 Budget | 1931.30       | 34.36      | 93.50  | 2059.16       | \$9,135    |
| Difference     | <u>-15.00</u> | 0.00       | 0.00   | <u>-15.00</u> | +435       |