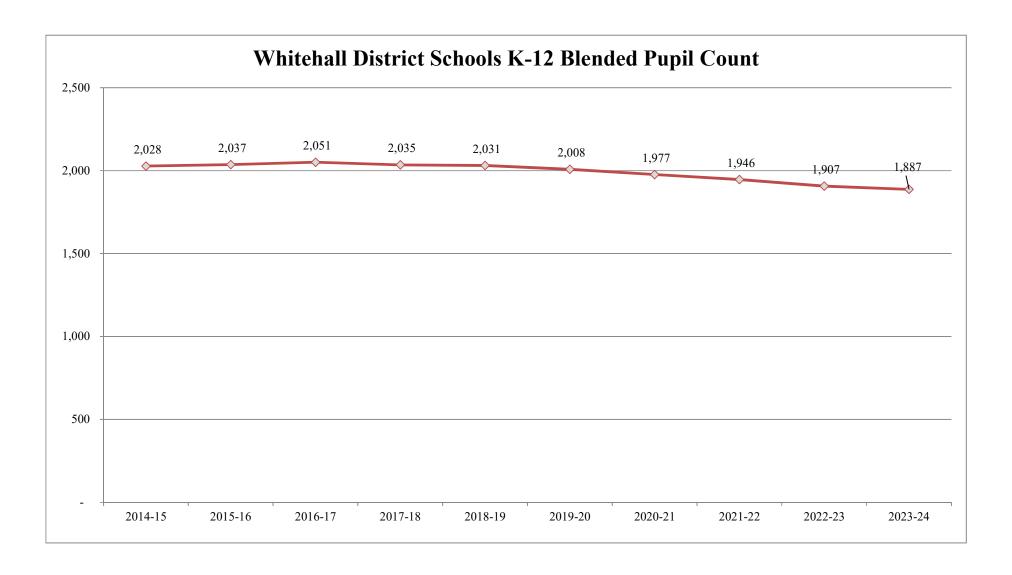

#### **General Fund:**

For revenue some of the significant changes are:

♦ The student count information for the K-12 is projected to be down 20 students. No changes were made to the homeschool & and alternative education programs. The foundation grant is projected to be \$9,608 for an increase of \$458.

| Year           | K-12          | Homeschool  | Duck   | Total         | Foundation  |
|----------------|---------------|-------------|--------|---------------|-------------|
|                |               |             | Creek  |               | Gant        |
|                |               |             |        |               |             |
| 2019-20        | 2009.57       | 54.81       | 83.63  | 2148.01       | \$7,936     |
| 2020-21        | 1977.04       | 31.24       | 104.10 | 2112.38       | \$8,111     |
| 2021-22        | 1946.30       | 34.36       | 93.50  | 2074.16       | \$8,700     |
| 2022-23        | 1907.49       | 33.39       | 109.00 | 2049.88       | \$9,150     |
| 2023-24 Budget | 1887.49       | 33.39       | 109.00 | 2029.88       | \$9,608     |
| Difference     | <u>-20.00</u> | <u>0.00</u> | 0.00   | <u>-20.00</u> | <u>+458</u> |

The budget impacts are \$173,000 less for the enrollment change and \$918,000 more for the increase in foundation grant.

♦ Some federal grants were carried over from the prior year. The Title grants were set to an average of the prior year and the initial allocations for the next year, resulting in a decrease of \$42,000. Below is the current plan for this significant funding sources due to the pandemic.