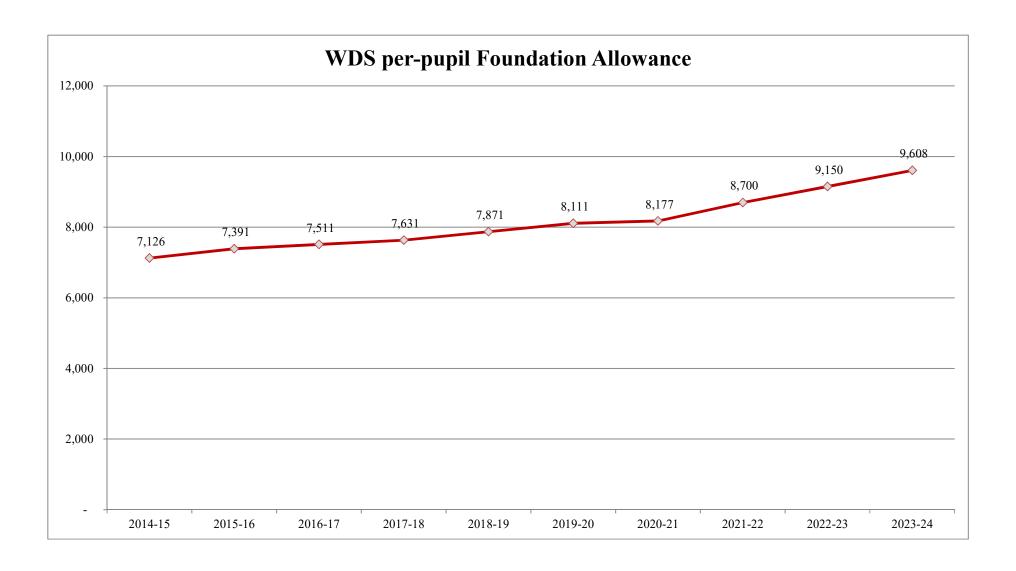

#### **General Fund:**

For revenue some of the significant changes are:

♦ The student count information for the K-12 is projected to be down 20 students. No changes were made to the homeschool & and alternative education programs. The foundation grant is projected to be \$9,608 for an increase of \$458.

| Year           | K-12          | Homeschool  | Duck   | Total         | Foundation  |
|----------------|---------------|-------------|--------|---------------|-------------|
|                |               |             | Creek  |               | Gant        |
|                |               |             |        |               |             |
| 2019-20        | 2009.57       | 54.81       | 83.63  | 2148.01       | \$7,936     |
| 2020-21        | 1977.04       | 31.24       | 104.10 | 2112.38       | \$8,111     |
| 2021-22        | 1946.30       | 34.36       | 93.50  | 2074.16       | \$8,700     |
| 2022-23        | 1907.49       | 33.39       | 109.00 | 2049.88       | \$9,150     |
| 2023-24 Budget | 1887.49       | 33.39       | 109.00 | 2029.88       | \$9,608     |
| Difference     | <u>-20.00</u> | <u>0.00</u> | 0.00   | <u>-20.00</u> | <u>+458</u> |

The budget impacts are \$173,000 less for the enrollment change and \$918,000 more for the increase in foundation grant.

♦ Some federal grants were carried over from the prior year. The Title grants were set to an average of the prior year and the initial allocations for the next year, resulting in a decrease of \$42,000. Below is the current plan for this significant funding sources due to the pandemic.